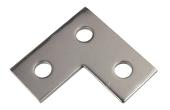

## STAINLESS STEEL **3-HOLE FLAT ANGLE**

## PRODUCT DETAILS

Material: 316 SS

Standards: ASTM A240