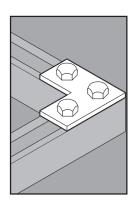

## APPLICATION

- · Used in a strut system to make various connections
- · Plates offered in 3-Hole, 4-Hole, Cross, Splice, and Tee styles
- · Manufactured in stainless steel to help prevent corrosion
- · Can be installed using ordinary hand tools and require little maintenance or repair
- · Provided in a bright, polished finish that does not require touch up or painting