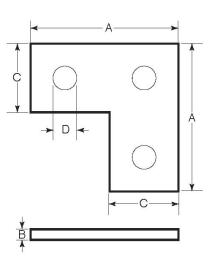

## Country of Origin:

100% Made in USA

| Part<br>Weight | Weight/<br>100 (lbs.) | Dimension (in.) |      |      |      |
|----------------|-----------------------|-----------------|------|------|------|
|                |                       | Α               | В    | C    | D    |
| 5963           | 55                    | 3.51            | 0.25 | 1.63 | 0.56 |