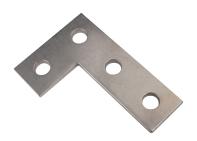

## STAINLESS STEEL 4-HOLE FLAT ANGLE

## **APPLICATION**

- · Used in a strut system to make various connections
- · Plates offered in 3-Hole, 4-Hole, Cross, Splice, and Tee styles
- · Manufactured in stainless steel to help prevent corrosion
- · Can be installed using ordinary hand tools and require little maintenance or repair
- · Provided in a bright, polished finish that does not require touch up or painting