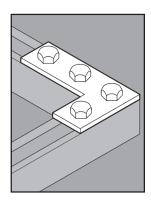

## **APPLICATION**

- · Used in a strut system to make various connections
- · Plates offered in 3-Hole, 4-Hole, Cross, Splice, and Tee styles
- · Manufactured in stainless steel to help prevent corrosion
- · Can be installed using ordinary hand tools and require little maintenance or repair
- · Provided in a bright, polished finish that does not require touch up or painting