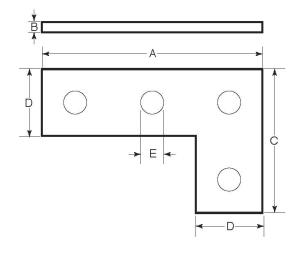

## PRODUCT DETAILS

**Material:** 

316 SS

Standards:

ASTM A240

**Country of Origin:** 

100% Made in USA

| Part<br>Number | Weight/<br>100 (lbs.) | Dimension (in.) |      |      |      |      |
|----------------|-----------------------|-----------------|------|------|------|------|
|                |                       | Α               | В    | C    | D    | Ε    |
| 5964           | 75                    | 5.38            | 0.25 | 3.50 | 1.63 | 0.56 |