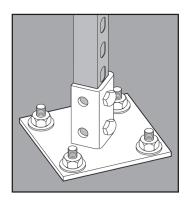

## 45° OFFSET POST BASE

- · Designed to be floor mounted to support upright installations of strut
- Intended for use with 1-5/8" x 1-5/8" strut
- Post Bases offered in five configurations:
  Standard, 45° Offset, Wall Mount, Double, Standard Narrow
- · Manufactured in stainless steel to help prevent corrosion
- · Can be installed using ordinary hand tools and require little maintenance or repair
- · Provided in a bright, polished finish that does not require touch up or painting