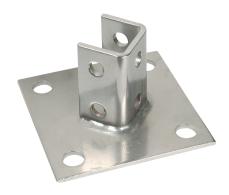

## 45° OFFSET POST BASE

- · Designed to be floor mounted to support upright installations of strut
- Intended for use with 1-5/8" x 1-5/8" strut
- Post Bases offered in five configurations:
  Standard, 45° Offset, Wall Mount, Double, Standard Narrow
- · Manufactured in stainless steel to help prevent corrosion
- · Can be installed using ordinary hand tools and require little maintenance or repair
- · Provided in a bright, polished finish that does not require touch up or painting

## PRODUCT DETAILS

Material:

316 SS

Standards:

ASTM A240

**Country of Origin:** 

100% Made in USA

|     | - | 0 |    |     |
|-----|---|---|----|-----|
| B C | - | Φ | ф- |     |
| 1   | - |   | Α  | · · |

| Part    | Weight/     |      |      |      |      |      |  |
|---------|-------------|------|------|------|------|------|--|
| Number  | Each (lbs.) | Α    | В    | C    | D    | Ε    |  |
| 5990PB2 | 4           | 6.00 | 3.75 | 0.25 | 2.21 | 1.98 |  |