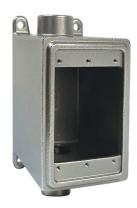

# STAINLESS STEEL FDC DEVICE BOXES

### APPLICATION

- Used to wire devices such as switches and receptacles, act as pull boxes, and/or connect conduit
- Offered in "deep" style, in eight configurations: Single-Gang FD, FDC, FDA, FDS, FDX, FDCT and Double-Gang FDDC, FDDX.
- Manufactured in stainless steel to help prevent corrosion
- Can be installed using ordinary hand tools and require little maintenance or repair
- · Provided in a bright, polished finish that does not require touch up or painting