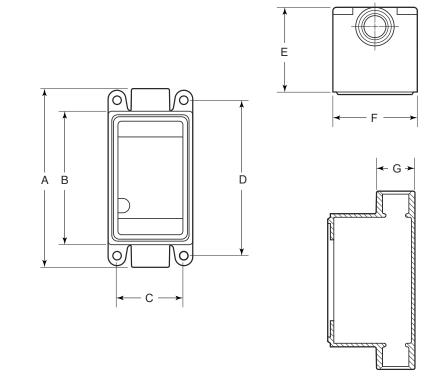

| Part   |       | Weight/     |      |      |      |      |      |      |      |
|--------|-------|-------------|------|------|------|------|------|------|------|
| Number | Size  | Each (lbs.) | Α    | В    | C    | D    | E    | F    | G    |
| FDC75  | ¾ in. | 3           | 6.60 | 4.67 | 2.34 | 5.38 | 2.94 | 2.96 | 1.34 |
| FDC100 | 1 in. | 4           | 7.04 | 4.67 | 2.34 | 5.38 | 2.94 | 2.96 | 1.70 |