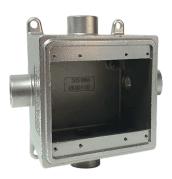

## STAINLESS STEEL DOUBLE-GANG FDDX DEVICE BOX

## APPLICATION

- Used to wire devices such as switches and receptacles, act as pull boxes, and/or connect conduit
- Offered in "deep" style, in eight configurations: Single-Gang FD, FDC, FDA, FDS, FDX, FDCT and Double-Gang FDDC, FDDX.
- · Manufactured in stainless steel to help prevent corrosion
- · Can be installed using ordinary hand tools and require little maintenance or repair
- · Provided in a bright, polished finish that does not require touch up or painting

## PRODUCT DETAILS

Material: -Body: CF8M (316 SS) -Grounding Screw: 316 SS

**Country of Origin:** 100% Made in USA

UL File Number: QCIT.E300676 (Standard 514A)

| Part   |       | Weight/     | Dimension (in.) |      |      |      |      |      |      |      |
|--------|-------|-------------|-----------------|------|------|------|------|------|------|------|
| Number | Size  | Each (lbs.) | Α               | В    | C    | D    | Ε    | F    | G    | Η    |
| FDDX75 | ¾ in. | 5           | 6.59            | 4.65 | 4.03 | 5.50 | 6.59 | 2.94 | 4.65 | 1.34 |