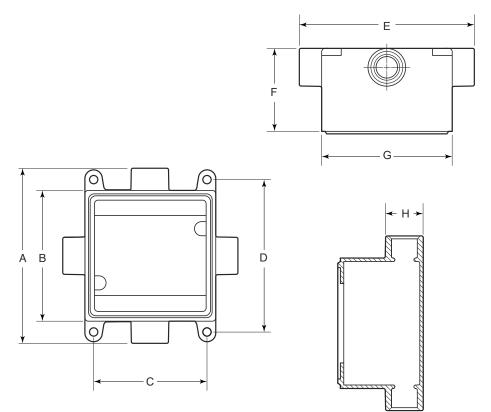

## PRODUCT DETAILS

Material: -Body: CF8M (316 SS) -Grounding Screw: 316 SS

**Country of Origin:** 100% Made in USA

UL File Number: QCIT.E300676 (Standard 514A)

| Part   |       | Weight/     | Dimension (in.) |      |      |      |      |      |      |      |
|--------|-------|-------------|-----------------|------|------|------|------|------|------|------|
| Number | Size  | Each (lbs.) | Α               | В    | C    | D    | Ε    | F    | G    | Η    |
| FDDX75 | ¾ in. | 5           | 6.59            | 4.65 | 4.03 | 5.50 | 6.59 | 2.94 | 4.65 | 1.34 |