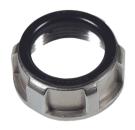

# STAINLESS STEEL INSULATED BUSHINGS

### APPLICATION

- · Designed for use with threaded conduit to terminate runs
- · Insulating plastic ring provides smooth surface for wire pulls
- · Manufactured in stainless steel to help prevent corrosion
- Can be installed using ordinary hand tools and require little maintenance or repair
- Provided in a bright, polished finish that does not require touch up or painting

#### Material:

- Bushing: CF8M (316 SS)
- Insulating Ring: Polyetherimide (PEI) Thermoplastic