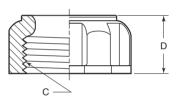

#### **Country of Origin:**

100% Made in USA

| Part   |         | Weight/    | Dimension (in.) |      |                 |      |
|--------|---------|------------|-----------------|------|-----------------|------|
| Number | Size    | 100 (lbs.) | Α               | В    | `C´             | D    |
| B50    | ½ in.   | 10         | 1.32            | 0.58 | ½ - 14 NPSM     | 0.71 |
| B75    | 3⁄4 in. | 13         | 1.58            | 0.75 | 34 - 14 NPSM    | 0.73 |
| B100   | 1 in.   | 18         | 1.83            | 0.95 | 1 - 11-½ NPSM   | 0.83 |
| B125   | 1-¼ in. | 15         | 2.09            | 1.28 | 1-¼ - 11-½ NPSM | 0.83 |
| B150   | 1-½ in. | 18         | 2.34            | 1.50 | 1-½ - 11-½ NPSM | 0.83 |
| B200   | 2 in.   | 25         | 2.84            | 1.90 | 2 - 11-½ NPSM   | 0.83 |