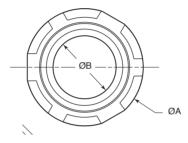

#### **Country of Origin:**

100% Made in USA

| Part   |         | Weight/    | Dimension (in.) |      |                 |      |
|--------|---------|------------|-----------------|------|-----------------|------|
| Number | Size    | 100 (lbs.) | Α               | В    | `C´             | D    |
| B50    | ½ in.   | 10         | 1.32            | 0.58 | ½ - 14 NPSM     | 0.71 |
| B75    | 3⁄4 in. | 13         | 1.58            | 0.75 | 34 - 14 NPSM    | 0.73 |
| B100   | 1 in.   | 18         | 1.83            | 0.95 | 1 - 11-½ NPSM   | 0.83 |
| B125   | 1-¼ in. | 15         | 2.09            | 1.28 | 1-¼ - 11-½ NPSM | 0.83 |
| B150   | 1-½ in. | 18         | 2.34            | 1.50 | 1-½ - 11-½ NPSM | 0.83 |
| B200   | 2 in.   | 25         | 2.84            | 1.90 | 2 - 11-½ NPSM   | 0.83 |