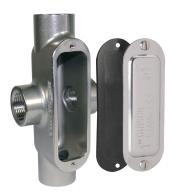

## Material:

-Body: CF8M (316 SS) -Cover, Screws: 316 SS -Gasket: Neoprene

**Country of Origin:** 100% Made in USA

## APPLICATION

- Designed to make 90° turns, change the route of conduit, and/or to make wiring pulls and connections
- Flat back design provides extra wiring capacity
- Form 8
- Offered in seven configurations: C, LB, LL, LR, T, TB, X
- Supplied complete with cover, gasket and Type 316 SS screws
- Manufactured in stainless steel to help prevent corrosion
- Can be installed using ordinary hand tools and require little maintenance or repair
- · Provided in a bright, polished finish that does not require touch up or painting