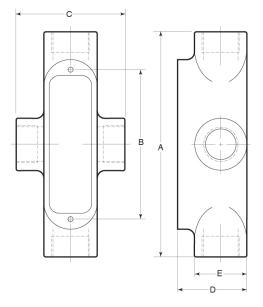

| Part   |         | Weight/     | Dimension (in.) |      |      |      |      |
|--------|---------|-------------|-----------------|------|------|------|------|
| Number | Size    | Each (lbs.) | Α               | В    | C    | D    | E    |
| 7075X  | 3⁄4 in. | 3           | 6.69            | 4.31 | 3.50 | 2.00 | 1.50 |
| 7100X  | 1 in.   | 4           | 8.00            | 5.00 | 4.13 | 2.30 | 1.75 |