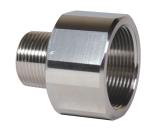

## STAINLESS STEEL ENLARGER BUSHINGS

## **APPLICATION**

- · Designed to convert a smaller female port to a larger conduit size
- · Threaded male to female with NPT threads
- Manufactured in stainless steel to help prevent corrosion
- · Can be installed using ordinary hand tools and require little maintenance or repair
- · Provided in a bright, polished finish that does not require touch up or painting

## **PRODUCT DETAILS**

Material: 316 SS

**Standards:** ASTM A479

**Country of Origin:** 100% Made in USA

| Part                                   |               | Weight/    | Dimension (in.) |      |      |      |
|----------------------------------------|---------------|------------|-----------------|------|------|------|
| Number                                 | Size          | 100 (lbs.) | Α               | В    | `C´  | D    |
| 7500EB-1/2X3/4                         | ½ x ¾ in.     | 32         | 1.00            | 1.78 | 1.38 | 0.58 |
| 7500EB- <sup>3</sup> / <sub>4</sub> x1 | 3⁄4 x 1 in.   | 44         | 1.13            | 1.92 | 1.63 | 0.75 |
| 7500EB-1x1-¼                           | 1 x 1-¼ in.   | 72         | 1.25            | 2.24 | 2.00 | 0.95 |
| 7500EB-1-¼x1-½                         | 1-¼ x 1-½ in. | 85         | 1.25            | 2.26 | 2.25 | 1.28 |
| 7500EB-1-½x2                           | 1-½ x 2 in.   | 144        | 1.35            | 2.38 | 2.88 | 1.50 |