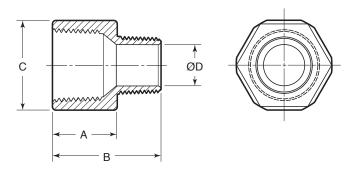

## **PRODUCT DETAILS**

Material: 316 SS

**Standards:** ASTM A479

**Country of Origin:** 100% Made in USA

| Part                                   |               | Weight/    | Dimension (in.) |      |      |      |
|----------------------------------------|---------------|------------|-----------------|------|------|------|
| Number                                 | Size          | 100 (lbs.) | Α               | В    | `C´  | D    |
| 7500EB-1/2X3/4                         | ½ x ¾ in.     | 32         | 1.00            | 1.78 | 1.38 | 0.58 |
| 7500EB- <sup>3</sup> / <sub>4</sub> x1 | 3⁄4 x 1 in.   | 44         | 1.13            | 1.92 | 1.63 | 0.75 |
| 7500EB-1x1-¼                           | 1 x 1-¼ in.   | 72         | 1.25            | 2.24 | 2.00 | 0.95 |
| 7500EB-1-¼x1-½                         | 1-¼ x 1-½ in. | 85         | 1.25            | 2.26 | 2.25 | 1.28 |
| 7500EB-1-½x2                           | 1-½ x 2 in.   | 144        | 1.35            | 2.38 | 2.88 | 1.50 |