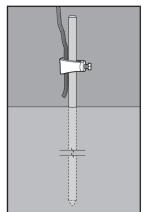

### APPLICATION

- · Provide a means of connecting ground wire to a ground rod/electrode connector
- · Bolt provided with ground rod clamp helps tighten connection for good conduction
- Manufactured in stainless steel to help prevent corrosion
- · Can be installed using ordinary hand tools and require little maintenance or repair
- · Provided in a bright, polished inish that does not require touch up or painting