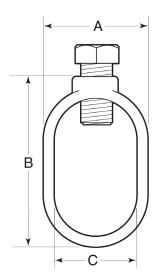

| Part   |         | Weight/    | Dimension (in.) |      |      |      |      |
|--------|---------|------------|-----------------|------|------|------|------|
| Number | Size    | 100 (lbs.) | Α               | В    | C `  | Ď    | E    |
| GRC625 | 5⁄8 in. | 13         | 0.96            | 1.38 | 0.66 | 0.63 | 0.69 |
| GRC75  | ¾ in.   | 14         | 1.12            | 1.50 | 0.78 | 0.63 | 0.88 |
| GRC100 | 1 in.   | 45         | 1.45            | 2.40 | 1.05 | 0.97 | 1.63 |