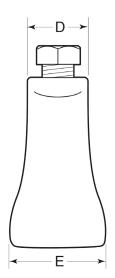

| Part   |         | Weight/    | Dimension (in.) |      |      |      |      |
|--------|---------|------------|-----------------|------|------|------|------|
| Number | Size    | 100 (lbs.) | Α               | В    | C `  | Ď    | E    |
| GRC625 | 5⁄8 in. | 13         | 0.96            | 1.38 | 0.66 | 0.63 | 0.69 |
| GRC75  | ¾ in.   | 14         | 1.12            | 1.50 | 0.78 | 0.63 | 0.88 |
| GRC100 | 1 in.   | 45         | 1.45            | 2.40 | 1.05 | 0.97 | 1.63 |