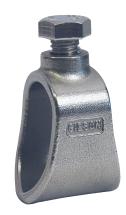

# STAINLESS STEEL GROUNDING ROD CLAMPS

### APPLICATION

- · Provide a means of connecting ground wire to a ground rod/electrode connector
- · Bolt provided with ground rod clamp helps tighten connection for good conduction
- Manufactured in stainless steel to help prevent corrosion
- · Can be installed using ordinary hand tools and require little maintenance or repair
- · Provided in a bright, polished inish that does not require touch up or painting