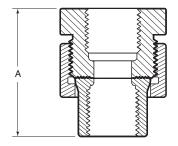

| Part   |       | Weight/    | Dimension (in.) |      |      |
|--------|-------|------------|-----------------|------|------|
| Number | Size  | 100 (lbs.) | Α               | B    | C    |
| UNF50  | ½ in. | 57         | 1.88            | 1.71 | 1.50 |
| UNF75  | ¾ in. | 77         | 1.88            | 2.06 | 1.81 |
| UNF100 | 1 in. | 105        | 2.18            | 2.29 | 2.00 |