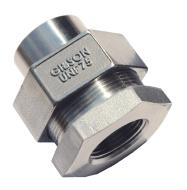

## STAINLESS STEEL - HAZARDOUS LOCATION FITTINGS UNF FITTINGS

## Material:

-Body: 316 SS -Nut: CF8M (316 SS)

-Insert: 316 SS

Country of Origin:
Manufactured in USA

## APPLICATION

- Also known as famale explosion-proof unions
- Designed for use in hazardous area locations to join threaded lengths of conduit or to connect rigid conduit to devices, boxes, or enclosures where the conduit cannot be turned
- · Manufactured in stainless steel to help prevent corrosion
- · Can be installed using ordinary hand tools and require little maintenance or repair
- · Provided in a bright, polished inish that does not require touch up or painting