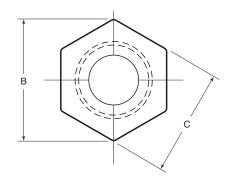

| Part   |       | Weight/    | Dimension (in.) |      |      |
|--------|-------|------------|-----------------|------|------|
| Number | Size  | 100 (lbs.) | Α               | B    | C    |
| UNF50  | ½ in. | 57         | 1.88            | 1.71 | 1.50 |
| UNF75  | ¾ in. | 77         | 1.88            | 2.06 | 1.81 |
| UNF100 | 1 in. | 105        | 2.18            | 2.29 | 2.00 |