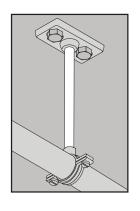

## **APPLICATION**

- · Provides a means of hanging or suspending strut, conduit systems, piping, etc.
- · Can be threaded in the field
- Offered in sizes ¼", ¾", and ½"
- · Offered in 10 foot lengths
- · Manufactured in stainless steel to help prevent corrosion
- Can be installed using ordinary hand tools and require little maintenance or repair
- · Provided in a bright, polished finish that does not require touch up or painting