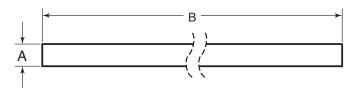

| Part<br>Number | Size<br>A | Length (ft.)<br>B | Weight/<br>Each (lbs.) |
|----------------|-----------|-------------------|------------------------|
| 9701-10-U      | ¼ in.     | 10                | 2                      |
| 9703-10-U      | ¾ in.     | 10                | 4                      |
| 9704-10-U      | ½ in.     | 10                | 7                      |