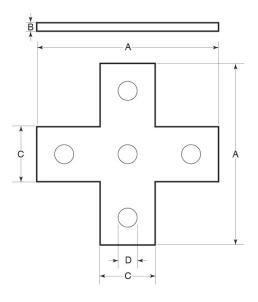

# **Country of Origin:**

100% Made in USA

| Part<br>Number | Weight/<br>100 (lbs.) | Dimension (in.) |      |      |      |
|----------------|-----------------------|-----------------|------|------|------|
|                |                       | Α               | В    | Ċ    | D    |
| 5965           | 74                    | 5.38            | 0.25 | 1.63 | 0.56 |