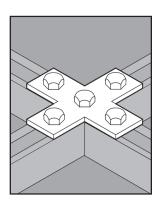

# **APPLICATION**

- · Used in a strut system to make various connections
- · Plates offered in 3-Hole, 4-Hole, Cross, Splice, and Tee styles
- · Manufactured in stainless steel to help prevent corrosion
- · Can be installed using ordinary hand tools and require little maintenance or repair
- · Provided in a bright, polished finish that does not require touch up or painting