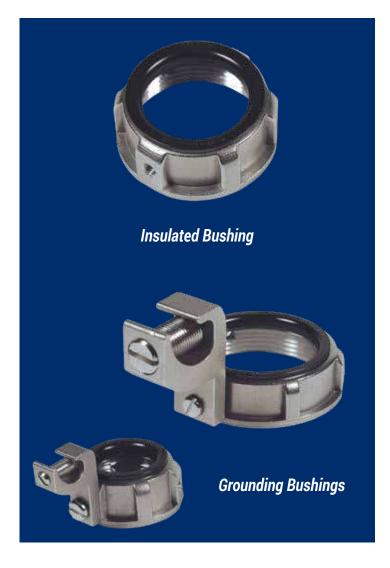

## **Insulated Bushings**

Stainless steel insulated bushings are designed for use with threaded conduit to terminate runs and to provide a smooth surface for wire pulls.

Gibson Stainless now offers Type 316 SS insulated bushings in sizes  $\frac{1}{2}$ " – 2" with a plastic insulating ring.

## **Grounding Bushings**

Grounding bushings are insulated bushings with a stainless steel grounding lug and screw that provide a secure connection for ground wiring.

Gibson Stainless Type 316 SS grounding bushings are offered in sizes  $\frac{1}{2}$ " – 2" with two different Type 316 SS lug sizes. The smaller lug is designed for wire ranges 4-14 AWG. The larger lug is designed for wire ranges 3/0-6 AWG.