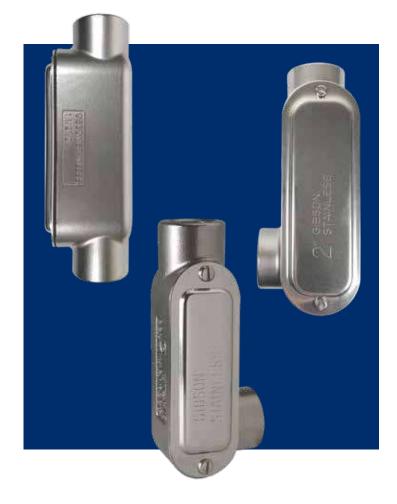

## 1½" & 2" C's, LL's, LR's

Gibson Stainless has expanded the C, LL, and LR conduit body product lines to include the 1½" and 2" sizes.

Heavy-duty, cast CF8M (316 SS) stainless steel conduit bodies are designed to make 90° bends, to change the route of conduit, and/or to make wiring pulls and connections. These Form 8 conduit bodies permit simple, easy, installation using ordinary hand tools. A flat back design provides extra wiring capacity.

Each conduit body is supplied complete with cover, gasket, and screws.

| Part Number | Size    |
|-------------|---------|
| DP50        | 1/2 in. |
| DP75        | 3/4 in, |
| DP100       | 1 in.   |
|             | 7200LL  |
| 1-½" LR     | 7150LR  |
| 2" LR       | 7200LR  |