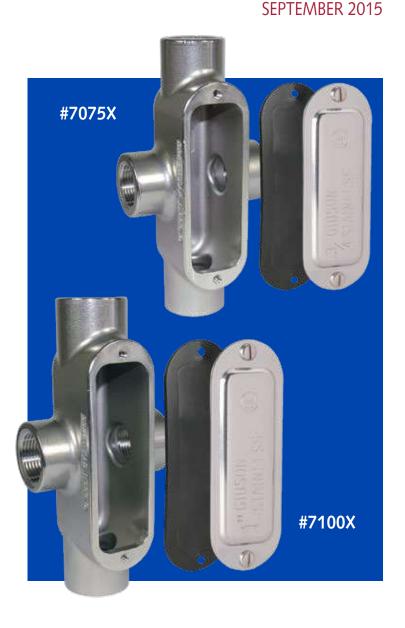

## **X Conduit Bodies**

Gibson Stainless is introducing a new configuration to its conduit body product line. The "X" conduit body has now been added to the line that contains the C, LB, LL, LR, T, and TB styles. The "X" is currently available in the 3/4" and 1" sizes.

Conduit bodies are designed to make 90° bends, to change the route of conduit, and/or to make wiring pulls and connections. These Form 8 conduit bodies permit simple, easy installation using ordinary hand tools. A flat design provides extra wiring capacity.

Each conduit body is supplied complete with a cover, gasket and Type 316 SS screws.

In Stock Now and Available for Immediate Shipment.

FOR MORE INFORMATION CALL 1.800.945.4316
OR YOUR LOCAL REP