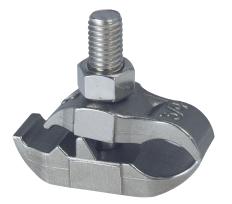

# STAINLESS STEEL **PARALLEL CLAMPS**

#### APPLICATION

- Designed for use with rigid and PVC-coated conduit
- Used to run pipe or conduit parallel to the flange of I-beams or channel simply and easily without drilling holes
- · Manufactured in stainless steel to help prevent corrosion
- Can be installed using ordinary hand tools and require little maintenance or repair
- Provided in a bright, polished finish that does not require touch up or painting

#### Material:

-Body: CF8M (316 SS) -Bolt, Hex Nut: 316 SS