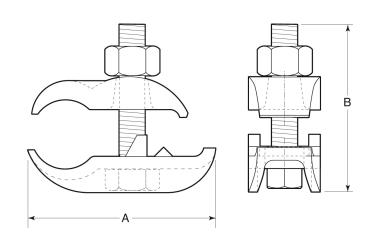

## **Country of Origin:** Product may contain imported component.

Body 100% Made in USA; bolt and hex nut may or may not be of U.S. origin.

| Part   |        | Weight/    | Dimension (in.) |      |
|--------|--------|------------|-----------------|------|
| Number | Size   | 100 (ĺbs.) | Α               | В    |
| 4075   | 34 in. | 58         | 2.89            | 2.56 |
| 4100   | 1 in.  | 60         | 3.12            | 2.56 |