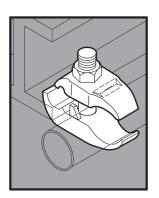

#### APPLICATION

- Designed for use with rigid and PVC-coated conduit
- Used to run pipe or conduit parallel to the flange of I-beams or channel simply and easily without drilling holes
- · Manufactured in stainless steel to help prevent corrosion
- Can be installed using ordinary hand tools and require little maintenance or repair
- Provided in a bright, polished finish that does not require touch up or painting