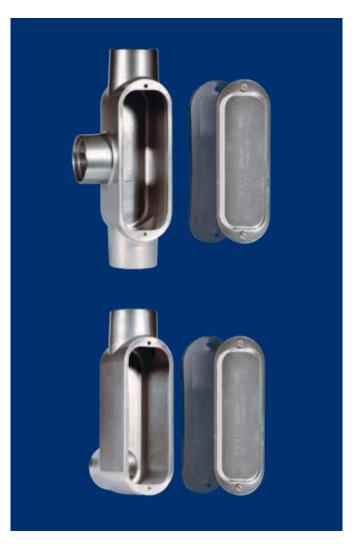

## 2-1/2" LB & T Conduit Bodies

Gibson Stainless has added the 2-½" size LB and T conduit bodies to the line.

Heavy-duty, cast CF8M (316 SS) stainless steel conduit bodies are designed to make 90° bends, to change the route of conduit, and/or to make wiring pulls and connections. These Form 8 conduit bodies permit simple, easy, installation using ordinary hand tools. A flat back design provides extra wiring capacity.

Each conduit body is 100% Made in USA and supplied complete with cover, gasket, and screws.

In Stock Now and Available for Immediate Shipment.

FOR MORE INFORMATION CALL 1.800.945.4316 OR YOUR LOCAL REP

PO Box 847, Greensburg, PA 15601 • PHONE: 1-800-945-4316 • FAX: 724-838-1544 EMAIL: sales@gibsonstainless.com • WEB: www.gibsonstainless.com