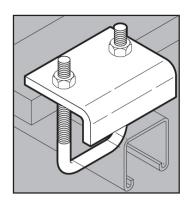

#### APPLICATION

- · Designed to help secure strut to a beam, flange or other structural member
- Offered for both 1-5%" x 1-5%" and 1-5%" x 3-14" strut
- Manufactured in stainless steel to help prevent corrosion
- · Can be installed using ordinary hand tools and require little maintenance or repair
- · Provided in a bright, polished finish that does not require touch up or painting