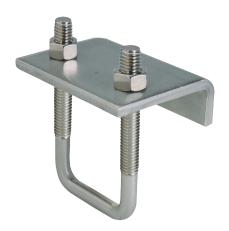

#### APPLICATION

- · Designed to help secure strut to a beam, flange or other structural member
- Offered for both 1-5%" x 1-5%" and 1-5%" x 3-14" strut
- Manufactured in stainless steel to help prevent corrosion
- · Can be installed using ordinary hand tools and require little maintenance or repair
- · Provided in a bright, polished finish that does not require touch up or painting

| Part   | Strut         | Load          | Weight/    |      |      |      |            |      |      |      |      |
|--------|---------------|---------------|------------|------|------|------|------------|------|------|------|------|
| Number | Size          | Rating (lbs.) | 100 (lbs.) | Α    | В    | C    | D          | Ε    | F    | G    | Н    |
| 5990   | 1-5/8 X 1-5/8 | 1000          | 90         | 3.75 | 2.68 | 1.72 | % - 16 UNC | 3.13 | 2.78 | 0.75 | 0.25 |
| 5990L  | 1-5/8 x 3-1/4 | 1000          | 97         | 5.40 | 2.50 | 1.72 | % -16 UNC  | 3.13 | 2.78 | 0.75 | 0.25 |