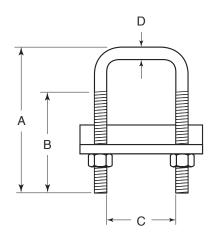

| Part   | Strut         | Load          | Weight/    |      |      |      |            |      |      |      |      |
|--------|---------------|---------------|------------|------|------|------|------------|------|------|------|------|
| Number | Size          | Rating (lbs.) | 100 (lbs.) | Α    | В    | C    | D          | Ε    | F    | G    | Н    |
| 5990   | 1-5/8 X 1-5/8 | 1000          | 90         | 3.75 | 2.68 | 1.72 | % - 16 UNC | 3.13 | 2.78 | 0.75 | 0.25 |
| 5990L  | 1-5/8 x 3-1/4 | 1000          | 97         | 5.40 | 2.50 | 1.72 | % -16 UNC  | 3.13 | 2.78 | 0.75 | 0.25 |