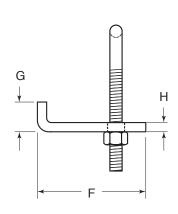

| Part   | Strut         | Load          | Weight/    |      |      |      |            |      |      |      |      |
|--------|---------------|---------------|------------|------|------|------|------------|------|------|------|------|
| Number | Size          | Rating (lbs.) | 100 (lbs.) | Α    | В    | C    | D          | Ε    | F    | G    | Н    |
| 5990   | 1-5/8 X 1-5/8 | 1000          | 90         | 3.75 | 2.68 | 1.72 | % - 16 UNC | 3.13 | 2.78 | 0.75 | 0.25 |
| 5990L  | 1-5/8 x 3-1/4 | 1000          | 97         | 5.40 | 2.50 | 1.72 | % -16 UNC  | 3.13 | 2.78 | 0.75 | 0.25 |