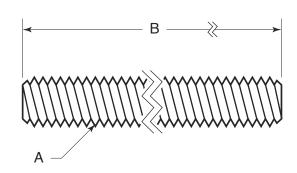

## PRODUCT DETAILS

Material: 316 SS

Standards: ASTM A193 B8M Class I

**Country of Origin:** 100% Made in USA

| Part<br>Number | Thread Size<br>"A" | Length "B"<br>(ft.) | Pitch<br>(Threads per Inch ) | Design<br>Load (lbs.) | Weight/<br>Each (lbs.) |
|----------------|--------------------|---------------------|------------------------------|-----------------------|------------------------|
| 9701           | ¼ in.              | 6                   | 20                           | 150                   | 1                      |
| 9701-10        | ¼ in.              | 10                  | 20                           | 150                   | 2                      |
| 9703           | ³⁄≈ in.            | 6                   | 16                           | 610                   | 2                      |
| 9703-10        | ³⁄≈ in.            | 10                  | 16                           | 610                   | 3                      |
| 9704           | ½ in.              | 6                   | 13                           | 1,130                 | 4                      |
| 9704-10        | ½ in.              | 10                  | 13                           | 1,130                 | 6                      |