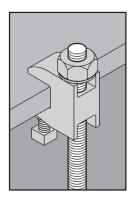

## APPLICATION

- Provides a means of hanging or suspending strut, conduit systems, piping, etc.
- Offered in sizes ¼", ¾", and ½"
- · Offered in 6 and 10 foot lengths
- · Manufactured in stainless steel to help prevent corrosion
- · Can be installed using ordinary hand tools and require little maintenance or repair
- · Provided in a bright, polished finish that does not require touch up or painting